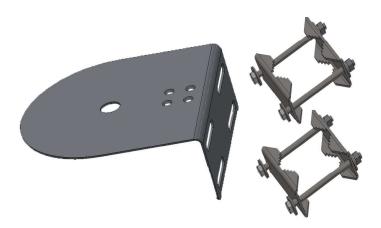

## SAB-309

For use with the LPMM/LGMM range of low profile MiMo antennas, the SAB-309 provides a wall / pole mount option for L[G]MM range antennas.

The robust stainless steel bracket can be screw mounted to a wall or panel or fitted on a mast using the supplied mast clamps. this is a very easy, simple and quick solution that can permit L[G]MM antennas to be mounted in elevated positions or in locations where a horizontal panel is not available.

**Product Images** 