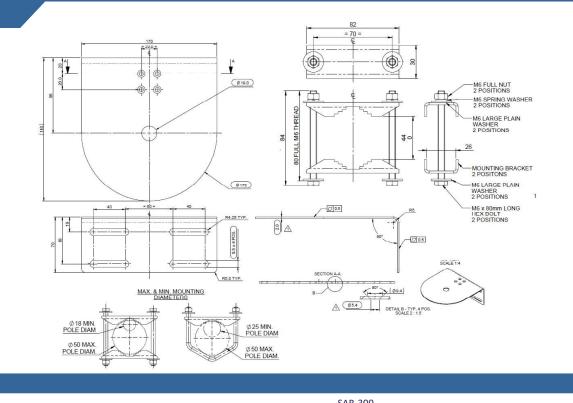

## SAB-309

For use with the LPMM/LGMM range of low profile MiMo antennas, the SAB-309 provides a wall / pole mount option for L[G]MM range antennas.

The robust stainless steel bracket can be screw mounted to a wall or panel or fitted on a mast using the supplied mast clamps. this is a very easy, simple and quick solution that can permit L[G]MM antennas to be mounted in elevated positions or in locations where a horizontal panel is not available.

#### Part No.

|                        | 3AD-309                                                    |
|------------------------|------------------------------------------------------------|
| Mechanical Data        |                                                            |
| Mounting Options       | Wall mount or mast mount                                   |
| Max Mast Diameter (mm) | 50mm (1.96")                                               |
| Screw Fixings          | Min. M6 or No.12 with suitable wall anchors (not supplied) |
| Material               | Stainless Steel                                            |
| Colour                 | Natural Finish                                             |